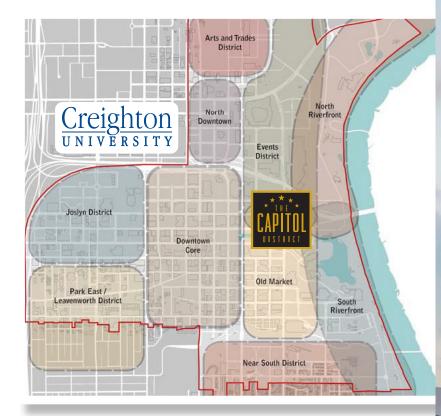

The Capitol District occupies a key site for the future of Downtown Omaha. It will join the Old Market and the MECA event district; link the entire Riverfront to the historical core of Downtown; and complete pedestrian thruways and an accompanying world of commercial opportunities between the Arts and Trade District, through NoDo and to areas South and West.

#### Location

The Capitol District is located at the intersection of 10th Street and Capitol Avenue adjacent to the CenturyLink Center. Covering approximately 5.4 acres, it will be densely developed to include a wide array of uses including retail, dining, entertainment, residential, lodging, office and parking.

The Site Plan on the following page shows the location of the uses in relation to each other and the surrounding neighborhoods.

11