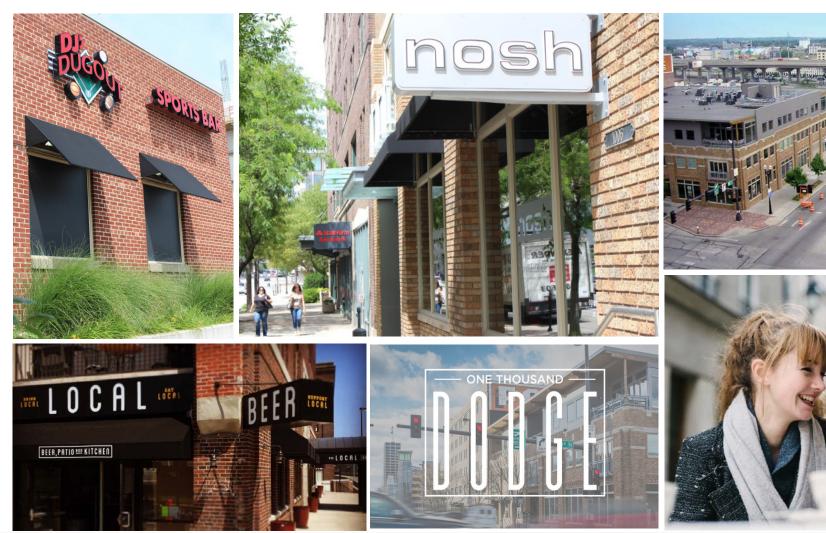

# **Capitol District** – Existing Retail

Join our exisiting Retail Restaurants and Event Venue. DJ's Dugout, Nosh Wine, Local Beer & Patio and 1000 Dodge Events.