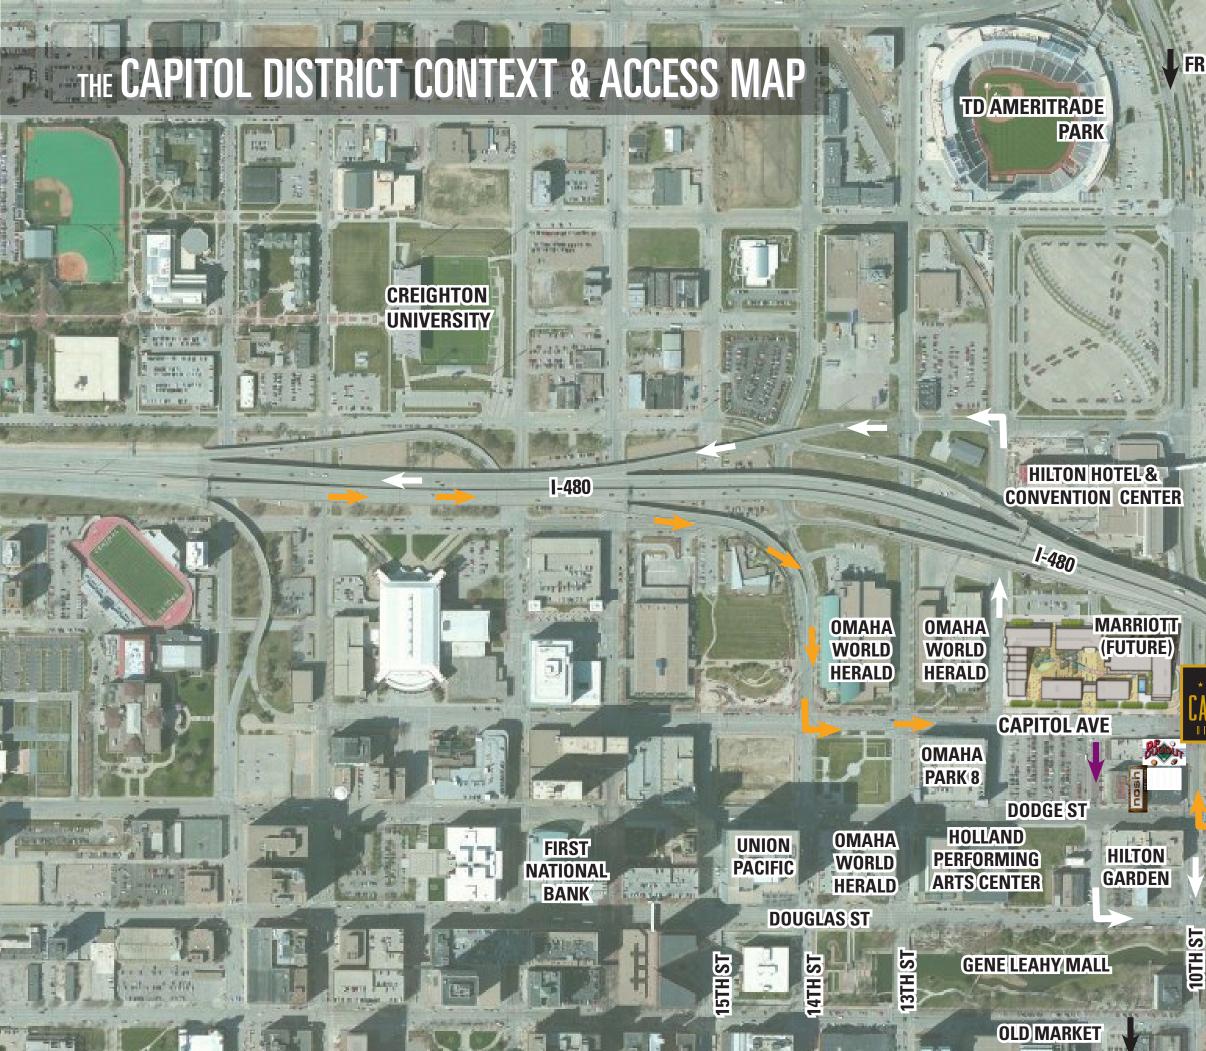

The Capitol District occupies a key site for the future of Downtown Omaha. It will join the Old Market and the MECA event district; link the entire Riverfront to the historical core of Downtown; and complete pedestrian thruways and an accompanying world of commercial opportunities between the Arts and Trade District, through NoDo and to areas South and West.

#### Location

The Capitol District is located at the intersection of 10th Street and Capitol Avenue adjacent to the CenturyLink Center. Covering approximately 5.4 acres, it will be densely developed to include a wide array of uses including retail, dining, entertainment, residential, lodging, office and parking.

# **Access & Visibility**

The infrastructure is in place and can easily carry large volumes of both vehicles and pedestrians and accommodate the numerous events at the surrounding facilities. Tenants, customers and residents will have readily accessible businesses and homes in a highly visible, desirable setting.