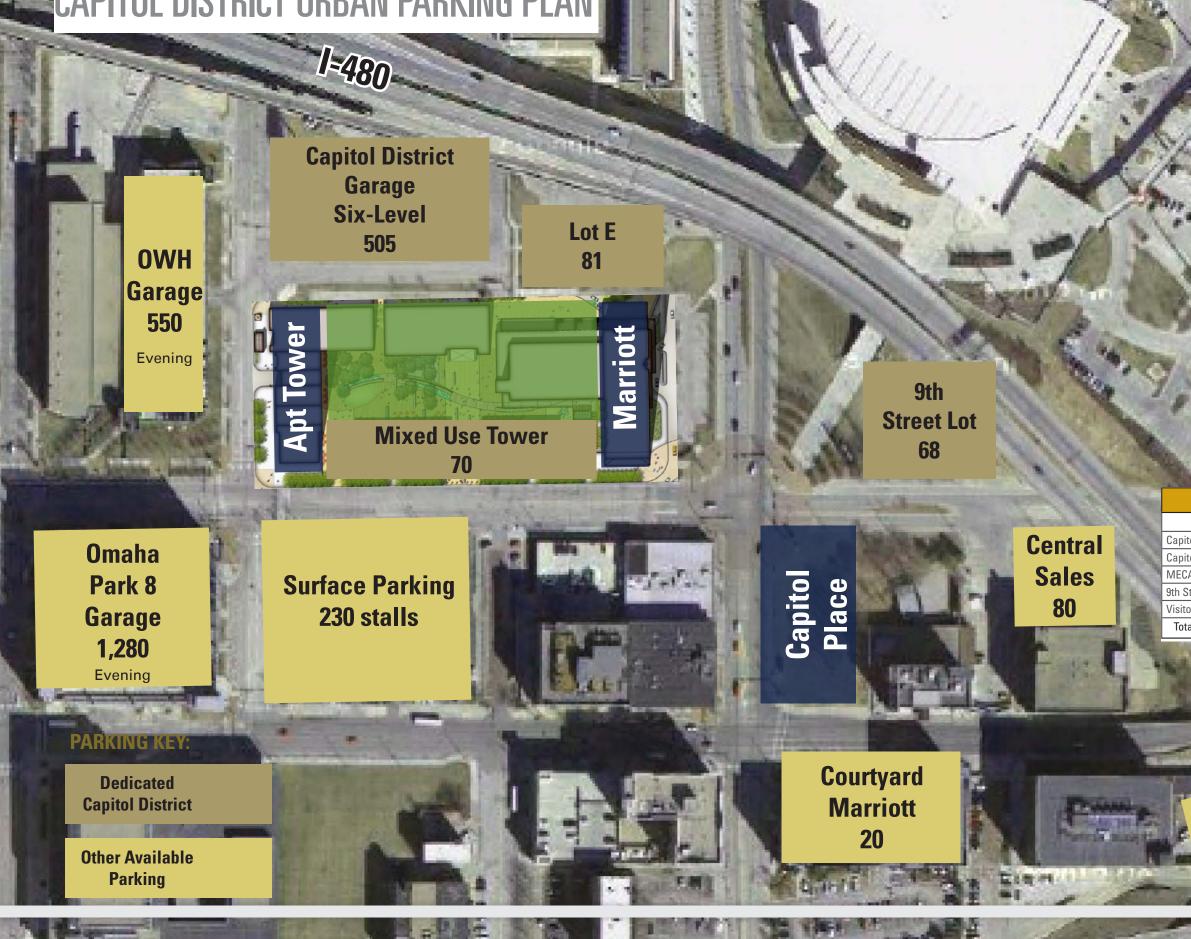

# **CAPITOL DISTRICT URBAN PARKING PLAN**

The Parking District has created a unique location access to 100% controlled parking areas within the plan and exclusive to users of the Capitol District for parking with many under utilized options in the immediate area. The Capitol District Urban Parking Plan will efficiently operate our controlled parking spaces in conjunction with our neighboring private and City parking lots and services to provide safe and monitored access to over 3,750 stalls within one block of the District and 4,580 within three blocks of the District.

The District itself will house a 500-stall parking garage located on the northwest corner of the development. This will operate in conjunction with two other privately controlled lots, Davenport Street and neighborhood lots and structures to accommodate the parking demands.

# **Residential Parking**

The 11th Street access level of The Capitol District garage will accommodate 500, 24-hour, reserved stalls with a separate, private entrance. These will be available for reserved office parking as well.

# **Retail Parking**

Retail parking has been addressed towards the entertainment district nature of our retail merchandising plan. Nighttime parking is more than generous with adjacent Omaha Park 8, the OWH garage, MECA lots and the MECA garage. During the workday, meter parking, The Capitol District Garage, and valet services during business hours. In addition, the MECA garage located across 10th Street is available for specific events.

# **Hotel Parking**

Guest parking will be accommodated in the structure and Lot E, adjacent for overnight parking. Daytime and "evening event" parking will be in the parking structure as well as the MECA garage located across the 10th Street, the Omaha World Herald Garage and Omaha Park 8. Valet parking will use the Garage, Lot E, Davenport Street and the 9th Street lot located immediately across 10th Street under the viaduct and will accommodate approximately 68 stalls. Reserved employee parking will be accommodated in the 9th Street Lot as well.