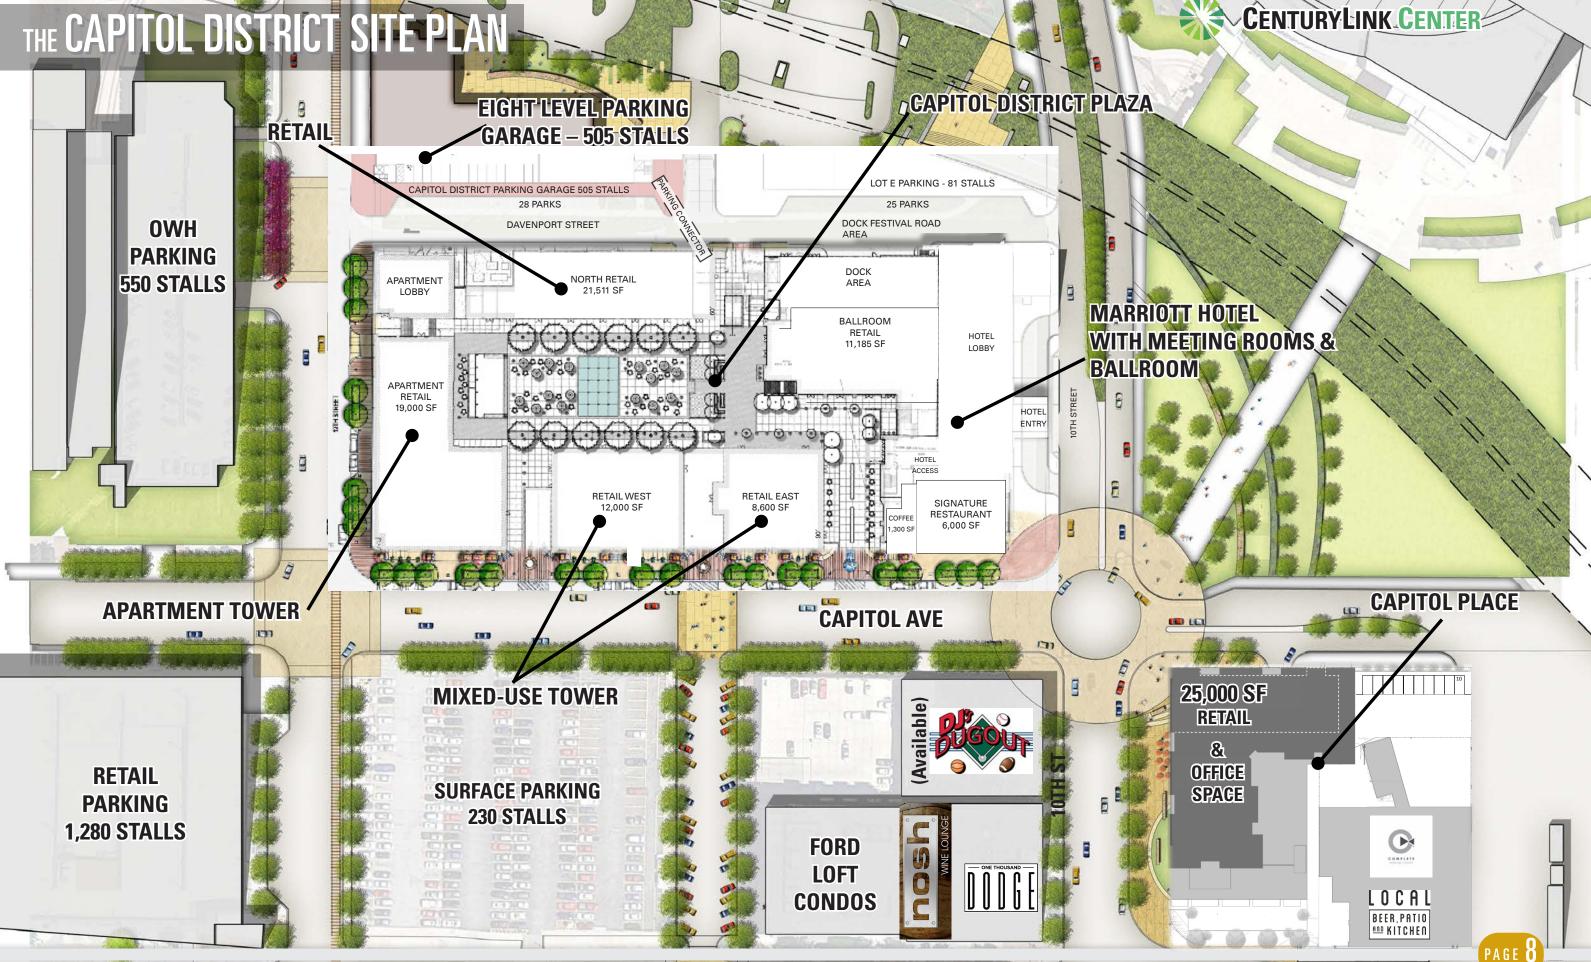

# THE CAPITOL DISTRICT LAND USE SUMMARY

Full-Service Marriott Hotel: The Capitol District is anchored by a world class, full-service Marriott Hotel which will provide a high level of service and amenities to its customers and visitors.

The hotel will include a 12,000 square foot ballroom and meeting rooms conveniently available for conventions, special events or corporate gatherings. For guests, the Hotel will feature a fitness center, hospitality suites overlooking a pool deck and club level suites with an exclusive club room and personalized concierge service.

Entertainment District: More than 90,000 square feet will wrap around The Capitol District Plaza bringing a dynamic mix of dining and entertainment spaces which will energize the environment and create a strong draw throughout the year. First-to-market tenants will create a destination flavor that will be blended with successful, local businesses to create an authentic Omaha experience. The plaza will be programmed to keep the atmosphere fresh and exciting to regularly draw locals and visitors alike.

Urban Living (218 Units): The Capitol District will include residential units surrounding and lofted above the entertainment-focused plaza, including:

- Close to 218 upscale urban apartments
- Amenities include: fitness center, club room and outdoor amenity deck
- A consistent focus on quality, efficiency and satisfaction

Office Space: The signature offices are adjacent to The Capitol District, housing 25,000 square feet of corporate space with one floor of retail on the ground level

Parking (505 Stalls): The Capitol District offers valuable parking opportunities due to its proximity to the CenturyLink Center and parking lots. Conveniently located within The Capitol District will be a six level, 505-stall parking garage to be used by patrons and visitors of the entire project. The parking structure will be available for daytime, evening, weekend and event parking.

Capitol Place: A stand-alone parcel with frontage on Dodge Street, Capitol Avenue and 9th Street will stand in the southeast corner of the project. This site's prominent location will house additional retail, office space and 75 Residential Apartment units.

The Site Plan on the following page shows the location of the uses in relation to each other and the surrounding neighborhoods.

11