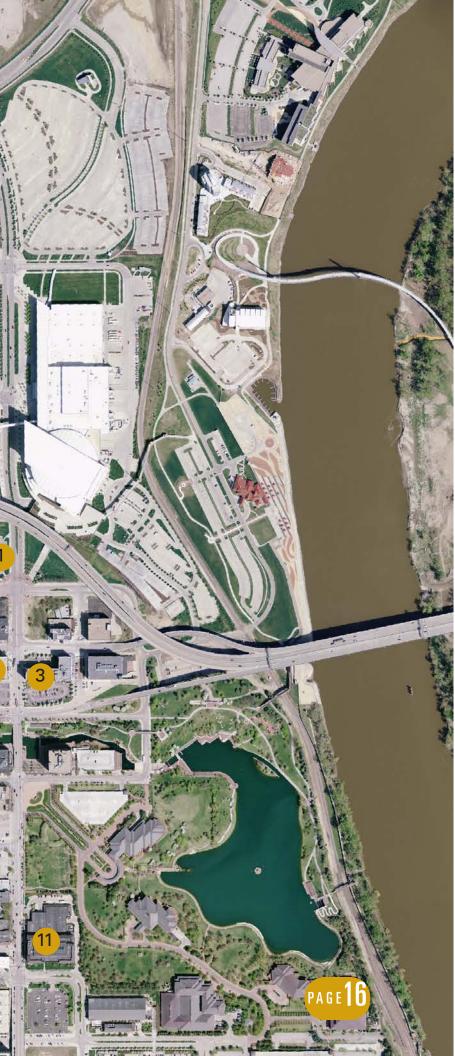

#### Location

The Capitol District is located at the intersection of 10th Street and Capitol Avenue adjacent to the CenturyLink Center. Covering approximately 5.4 acres, it will be densely developed to include a wide array of uses including retail, dining, entertainment, residential, lodging, office and parking.

# **Access & Visibility**

The infrastructure is in place and can easily carry large volumes of both vehicles and pedestrians and accommodate the numerous events at the surrounding facilities. Tenants, customers and residents will have readily accessible businesses and homes in a highly visible, desirable setting.

The Capitol Districts' location is exposed to millions of local, regional & national visitors.

http://issuu.com/greateromahachamber/docs/ downtowndevelopment

| Airport Drive Times |        |  |
|---------------------|--------|--|
| Airport to:         |        |  |
| Capitol District    | 8 min  |  |
| 72nd & Dodge        | 20 min |  |
| 114th & Dodge       | 25 min |  |